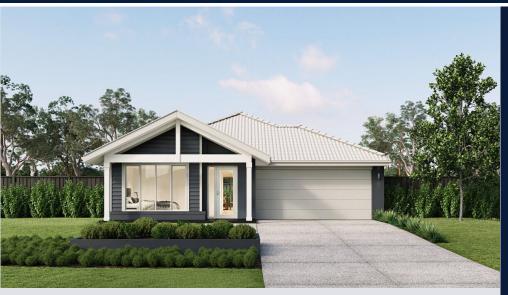

## metricon

\*Price excludes: fencing, landscaping, concrete pavers, planter boxes, decking.

**FROM** 

\$821,792\*

Lot 1124 Postmaster Way Kyneton on Riverside Kyneton

**AMIRA 22** 

Nordic Facade

Block size: 594m<sup>2</sup>