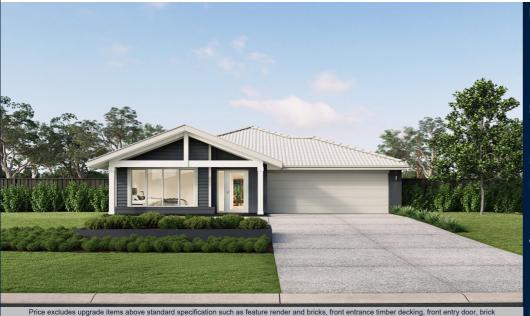

# metricon

Price excludes upgrade items above standard specification such as feature render and bricks, front entrance timber decking, front entry door, brick infills above garage, external lighting, fencing, concrete paths and driveway. Façade Image may also contain items not supplied by Metricon Homes, namely landscaping and planter boxes.

## AMIRA 22

NORDIC FACADE BLOCK SIZE: 594m2