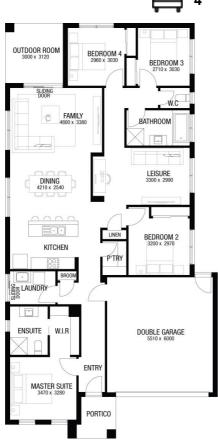

## AMIRA 22

NORDIC FACADE BLOCK SIZE: 594m2

### PACKAGE INCLUDES:

The Amira 22 with Nordic facade built to our industry leading base specifications, plus:

- Lifetime Structural guarantee
- 7-star energy rating
- Double glazed windows & sliding doors
- PV solar system
- 2700mm Ceilings
- Floor Coverings Throughout
- Ducted Heating & Evaporative cooling
- 20mm zenith stone benchtops to kitchen
- 20mm zenith stone benchtops to bathrooms
- BAL 12.5 bushfire requirements
- 900mm Kitchen Appliances
- Dishwasher
- Driveway (Up to 35m2)